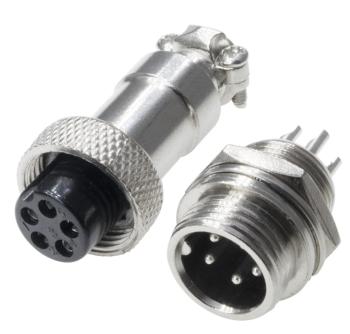

Best. Nr. 453 544

Datenblatt M12 Circular Connector, 5 contacts, Wire to Panel

## Straight Female Plug and Panel Mount Male Socket

Thickness 1.0~3.5 mm

<u>Specification</u> Number of Contacts: 5 Mating thread type: M12

Material Shell: Nickel plated Zinc Alloy Insulation: Black Bakelite Contact: Silver plated Copper