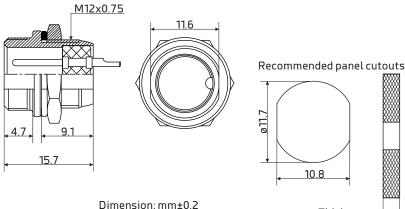

## Straight Female Plug and Panel Mount Male Socket

Thickness 1.0~3.5 mm

<u>Specification</u> Number of Contacts: 5 Mating thread type: M12

Material Shell: Nickel plated Zinc Alloy Insulation: Black Bakelite Contact: Silver plated Copper

Electrical Operating voltage: 60V Rated current: 2 A Insulation resistance: 100 MΩ min. Contact resistance: 10 mΩ max.

Environment Operation temperature: -20 to 85°C Protect class: IP55 Termination: Solder Suit Cable size: O.D. ø5mm max. Wire guide: AWG 22 - 20 Conductor cross-section: 0.34 -0.5mm<sup>2</sup>