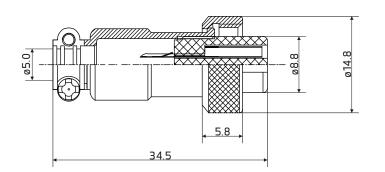

## Straight Female Plug and Panel Mount Male Socket

Thickness 1.0~3.5 mm

<u>Specification</u> Number of Contacts: 5 Mating thread type: M12

Material Shell: Nickel plated Zinc Alloy Insulation: Black Bakelite Contact: Silver plated Copper

Electrical Operating voltage: 60V Rated current: 2 A Insulation resistance: 100 MΩ min. Contact resistance: 10 mΩ max.

Environment Operation temperature: -20 to 85°C Protect class: IP55 Termination: Solder Suit Cable size: O.D. ø5mm max. Wire guide: AWG 22 - 20 Conductor cross-section: 0.34 -0.5mm<sup>2</sup>