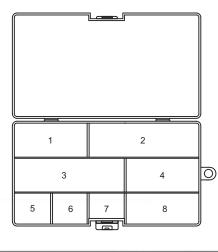

set contents

| Section | Heat shrink tube |                | Length | nes |
|---------|------------------|----------------|--------|-----|
|         | Inner diameter ø | after shrink ø | Lengui | pcs |
| 1       | 7.9 mm           | 2.7 mm         | 65 mm  | 5   |
| 2       | 12.7 mm          | 4.2 mm         | 95 mm  | 3   |
| 3       | 9.5 mm           | 3.2 mm         | 95 mm  | 4   |
| 4       | 6.4 mm           | 2.2 mm         | 65 mm  | 8   |
| 5       | 1.6 mm           | 0.5 mm         | 32 mm  | 25  |
| 6       | 2.4 mm           | 0.8 mm         | 32 mm  | 20  |
| 7       | 3.2 mm           | 1.0 mm         | 32 mm  | 20  |
| 8       | 4.8 mm           | 1.6 mm         | 65 mm  | 15  |