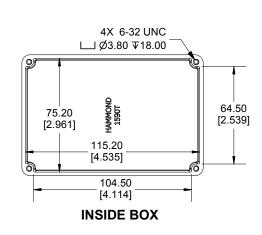

## NOTE Purchased assembly includes box, lid and 4 cover screws. Box and lid are made from Diecast Aluminum Alloy. Silicone Gasket supplied with liquid resistant enclosure.

Recommended Torque: 50-55 cN.m [71-78 ozf.in]
Recommended Torque with Gasket: 25-30 cN.m [36-43 ozf.in]