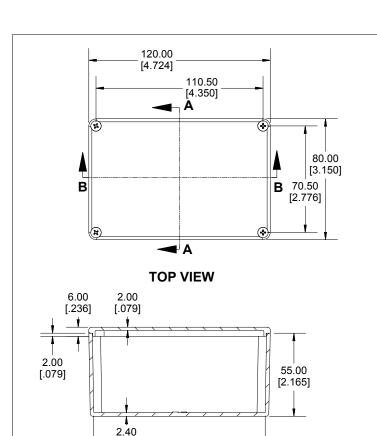

113.38

[4.464] INSIDE LENGTH

SECTION B-B SIDE VIEW

[.094]

Dimensions: mm [inches] HAMMOND MANUFACTURING。 1590T

www.hammondmfg.com