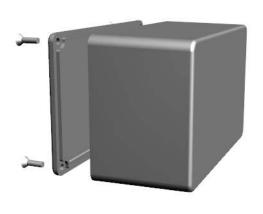

## NOTE Purchased assembly includes box, lid and 4 cover screws. Box and lid are made from Diecast Aluminum Alloy. Silicone Gasket supplied with liquid resistant enclosure.

Recommended Torque: 50-55 cN.m [71-78 ozf.in]
Recommended Torque with Gasket: 25-30 cN.m [36-43 ozf.in]