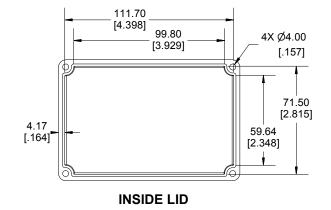

## NOTE Purchased assembly includes box, lid and 4 cover screws. Box and lid are made from Diecast Aluminum Alloy. Silicone Gasket supplied with liquid resistant enclosure.

Recommended Torque: 50-55 cN.m [71-78 ozf.in]
Recommended Torque with Gasket: 25-30 cN.m [36-43 ozf.in]