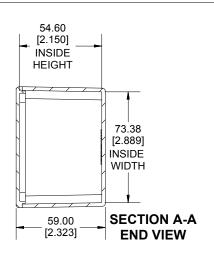

113.38

[4.464] INSIDE LENGTH

SECTION B-B SIDE VIEW

[.094]

Dimensions: mm [inches] HAMMOND MANUFACTURING。 1590T

www.hammondmfg.com