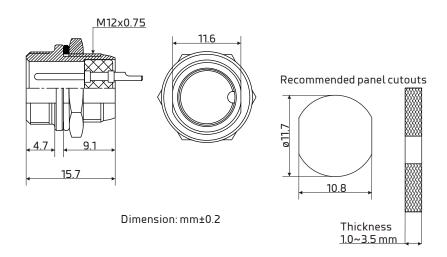

#### **Specification**

Number of Contacts: 3 Mating thread type: M12

#### Environment

Operation temperature: -20 to 85°C

Protect class: IP55 Termination: Solder

Suit Cable size: O.D. ø5mm max.

Wire guide: AWG 22 - 20

Conductor cross-section: 0.34 - 0.5 mm<sup>2</sup>