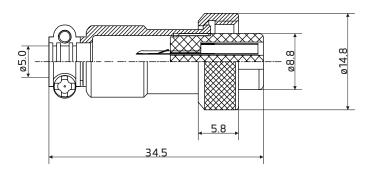

#### Environment

Operation temperature: -20 to 85°C

Protect class: IP55 Termination: Solder

Suit Cable size: O.D. ø5mm max.

Wire guide: AWG 22 - 20

Conductor cross-section: 0.34 - 0.5 mm<sup>2</sup>