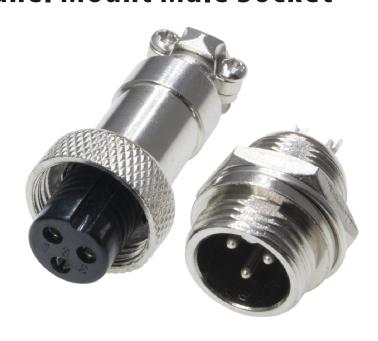

# M12 Circular Connector, 3 contacts, Wire to Panel

## Straight Female Plug and Panel Mount Male Socket

#### **Specification**

Number of Contacts: 3 Mating thread type: M12

#### Material

Shell: Nickel plated Zinc Alloy Insulation: Black Bakelite Contact: Silver plated Copper