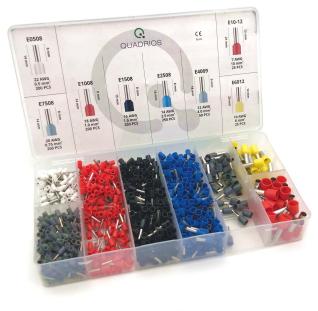

## Ferrule assortment 1200 pcs (DIN color code) Type: 2011C405

These ferrules are especially suitable for hobbyists, craftsmen, field service, service workshops, electronics technicians and laboratory needs.

The assortment contains a 1200-piece premium ferrule set (DIN color code) for an application range of cable cross sections from 0.5 to 10 qmm. Optimal for use with suitable wire end ferrule crimping pliers.

## Content

Practical assortment box, 25 ferrules yellow 6 qmm (10 AWG), 25 ferrules red 10 qmm (7 AWG), 50 ferrules grey 4 qmm (12 AWG), 250 ferrules blue 2,5 qmm (14 AWG), 250 ferrules black 1.5 qmm (16 AWG), 200 ferrules gray 0.75 qmm (20 AWG), 200 ferrules red 1 qmm (18 AWG), 200 ferrules white 0.5 qmm (22 AWG).