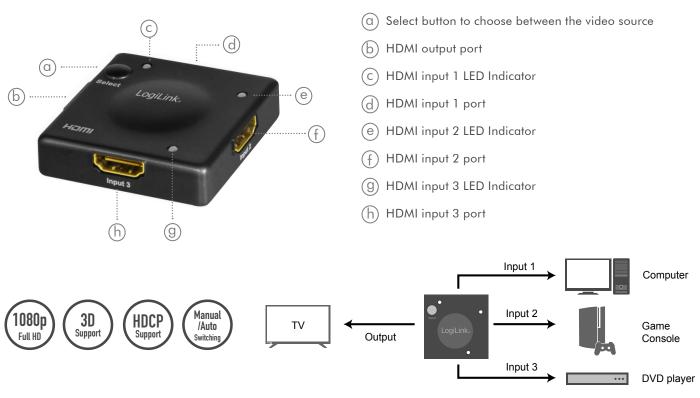

# LogiLink

**Mini 3x1 HDMI™ Switch** 1080p/60 Hz

Art. No.: HD0041

Designed for applications that require the routing of 3 sources to 1 compatible display device. It enables the reliable transmission at video resolutions up to 1080p@60 Hz. Features auto and manual switching modes for selection; instantly switching for a smooth video transition between HDMI ports.

#### Features:

- » Allows up to three HDMI sources to be connected to one HDMI display
- » Supports manual switching or automatic switching
- » Resolution up to Full HD 1080p@60 Hz
- » Bandwidth: 2.5 Gbps/250 MHz per Channel
- » Supports 3D and HDCP pass-through
- » Supports Consumer Electronics Control (CEC)
- » Supports 12bit per channel (36bit all channels) deep color
- » Supports uncompressed audio such as LPCM
- » Supports compressed audio such as DTS, Dolby Digital (including DTS-HD Master Audio<sup>™</sup> and Dolby TrueHD)