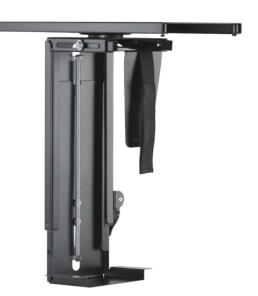

# **LogiLink**<sub>®</sub>

Adjustable Under Desk PC Holder with Sliding Track and 360° Swivel

Art. No.: E00031

Made in China

#### **Smooth Rotation**

Swivel adjustment for accessing the ports and cables on the back easily.

Sliding mechanism for greater accessibility.

### Fits most PC sizes on the market with adjustable width from 88-203 and adjustable height from 300-510mm. 300-510mm 88-203mm

Locking Handle

\*The specifications and pictures are subject to change without prior notice.