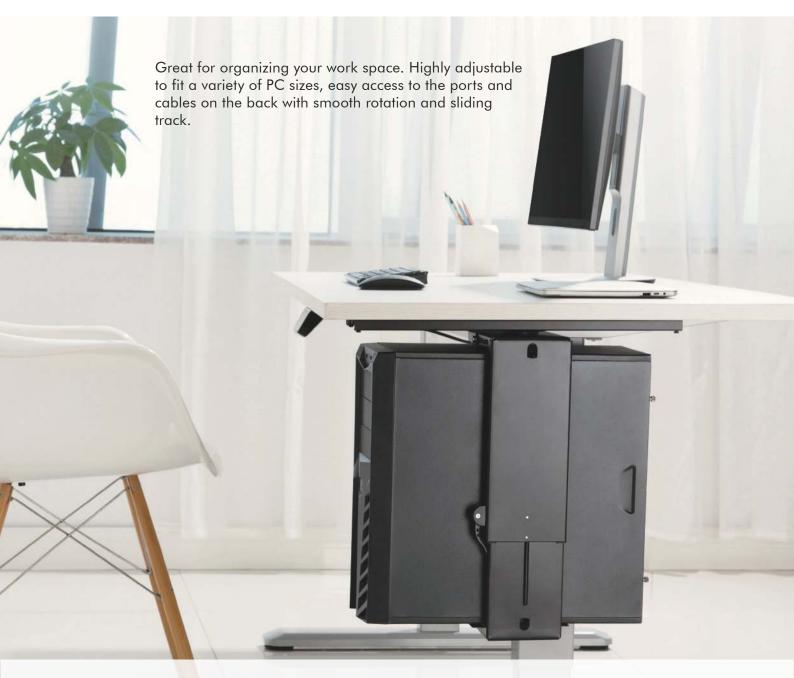

#### **Smooth Rotation**

Swivel adjustment for accessing the ports and cables on the back easily.

Sliding mechanism for greater accessibility.

### Fits most PC sizes on the market with adjustable width from 88-203 and adjustable height from 300-510mm. 300-510mm 88-203mm

Locking Handle

\*The specifications and pictures are subject to change without prior notice.

**Variety for PC Sizes** 

<sup>\*</sup>All trade names referenced are the registered trademarks of their respective owners.