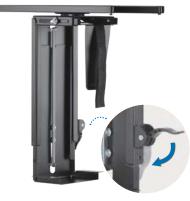

#### **Smooth Rotation**

Swivel adjustment for accessing the ports and cables on the back easily.

Sliding mechanism for greater accessibility.