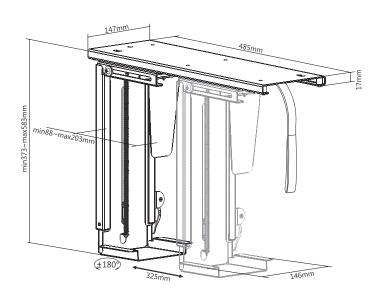

### Fits most PC sizes on the market with adjustable width from 88-203 and adjustable height from 300-510mm. 300-510mm 88-203mm

Locking Handle

\*The specifications and pictures are subject to change without prior notice.

### **Specifications:**

| Material                | Steel      |
|-------------------------|------------|
| Adjustable Height Range | 300-510mm  |
| Adjustable Width Range  | 88-203mm   |
| Swivel                  | -180°~180° |
| Sliding Range           | 325mm      |
| Weight Capacity         | 10kg       |
| Color                   | Black      |