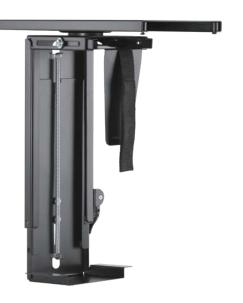

# **LogiLink**<sub>®</sub>

Adjustable Under Desk PC Holder with Sliding Track and 360° Swivel

Art. No.: E00031

Made in China

## **LogiLink**<sub>®</sub>

Adjustable Under Desk PC Holder with Sliding Track and 360° Swivel

Art. No.: E00031

#### **Smooth Rotation**

Swivel adjustment for accessing the ports and cables on the back easily.

Sliding mechanism for greater accessibility.

### Fits most PC sizes on the market with adjustable width from 88-203 and adjustable height from 300-510mm. 300-510mm 88-203mm

Locking Handle

\*The specifications and pictures are subject to change without prior notice.