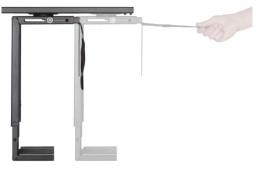

#### **Smooth Rotation**

Swivel adjustment for accessing the ports and cables on the back easily.

Sliding mechanism for greater accessibility.