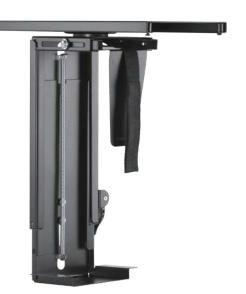

# **LogiLink**<sub>®</sub>

Adjustable Under Desk PC Holder with Sliding Track and 360° Swivel

Art. No.: E00031

Made in China

## **LogiLink**<sub>®</sub>

Adjustable Under Desk PC Holder with Sliding Track and 360° Swivel

Art. No.: E00031

#### **Smooth Rotation**

Swivel adjustment for accessing the ports and cables on the back easily.

Sliding mechanism for greater accessibility.

### Fits most PC sizes on the market with adjustable width from 88-203 and adjustable height from 300-510mm. 300-510mm 88-203mm

Locking Handle

\*The specifications and pictures are subject to change without prior notice.