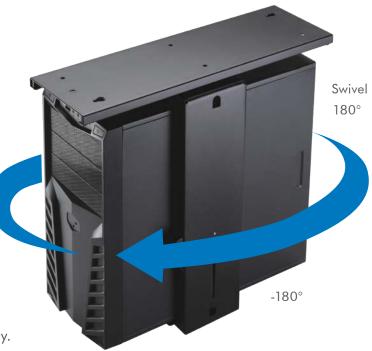

#### **Smooth Rotation**

Swivel adjustment for accessing the ports and cables on the back easily.

Sliding mechanism for greater accessibility.

### **Specifications:**

| Material                | Steel      |
|-------------------------|------------|
| Adjustable Height Range | 300-510mm  |
| Adjustable Width Range  | 88-203mm   |
| Swivel                  | -180°~180° |
| Sliding Range           | 325mm      |
| Weight Capacity         | 10kg       |
| Color                   | Black      |