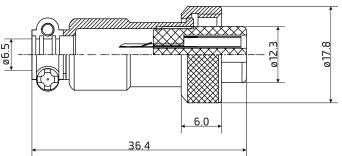

### **Specification**

Number of Contacts: 6 Mating thread type: M16

#### Environment

Operation temperature: -20 to 85°C

Protect class: IP55 Termination: Solder

Suit Cable size: O.D. ø6.5mm max.

Wire guide: AWG 22 - 20

Conductor cross-section: 0.34 - 0.5mm<sup>2</sup>