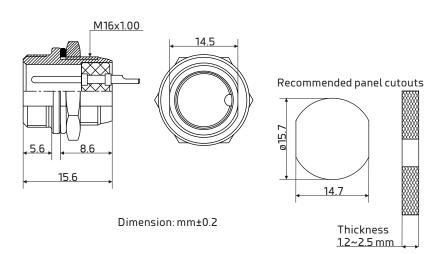

### **Specification**

Number of Contacts: 6 Mating thread type: M16

#### Environment

Operation temperature: -20 to 85°C

Protect class: IP55 Termination: Solder

Suit Cable size: O.D. ø6.5mm max.

Wire guide: AWG 22 - 20

Conductor cross-section: 0.34 - 0.5mm<sup>2</sup>