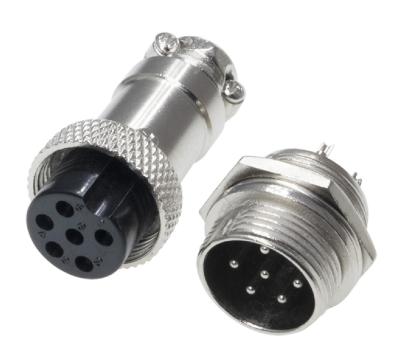

# Straight Female Plug and Panel Mount Male Socket

### **Specification**

Number of Contacts: 6 Mating thread type: M16

#### Material

Shell: Nickel plated Zinc Alloy Insulation: Black Bakelite Contact: Silver plated Copper