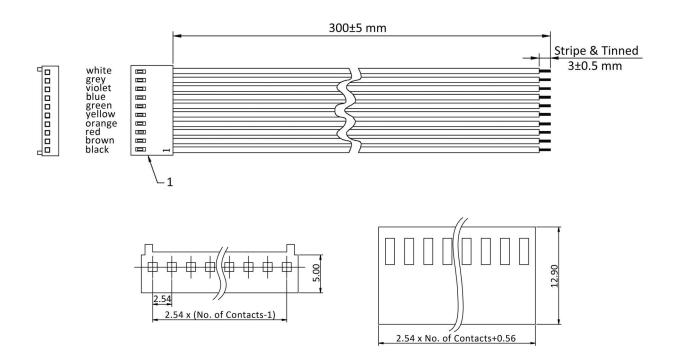

#### **MATERIAL**:

Material (Terminal): brass, tin plated
Material (Housing): nylon 66
Flammability Class: UL 94 V-2
Material (Contact Area): brass, tin plated
AWG: UL1007-24AWG 30 cm

## **TOLERANCE:**

.X:  $\pm 0.10$  .XX:  $\pm 0.05$ 

## **Order Information**

| Identifier:                                               | No. of Contacts:  |
|-----------------------------------------------------------|-------------------|
| PS                                                        | #                 |
| Connector series CV pitch 2.54 mm with fixed wiring cable | <b>2</b> :1×2     |
|                                                           | <b>3</b> :1x3     |
|                                                           | <b>4:</b> 1 × 4   |
|                                                           |                   |
|                                                           | <b>20:</b> 1 x 20 |