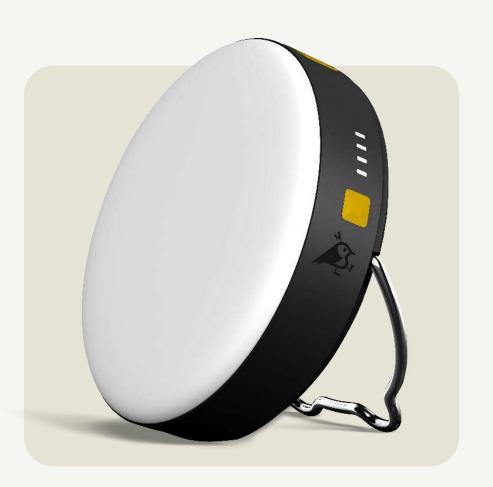

## Light up, everywhere.

Lightbird BL10 is a flexible light that illuminates the darkness with endless possibilities. With four light modes and up to 25 hours of usage time, you'll have enough light to last in most situations.

The Lightbird can stand, hang, or attach to surfaces with the built-in magnet.

Additionally, it features a built-in powerbank functionality that allows you to charge your devices on the go.