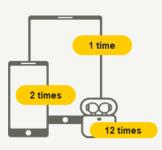

### **Specification:**

| Capacity                 | 10.000 mAh / 37Wh / 3.7V                                             |
|--------------------------|----------------------------------------------------------------------|
| Battery type             | Lithium Polymer                                                      |
| Maximum output           | 20W PD                                                               |
| Light                    | 50 - 100 - 150 - 300 lumen<br>Warm white, Neutral white, Cold white  |
| Light time               | 8 - 25 hours                                                         |
| USB-A 1 (output)         | 5V/3A, 9V2A, 12V/1.5A (18W)                                          |
| IP Class                 | IP67 – Dust and waterproof                                           |
| USB-C 1 (input + output) | Input: 5V/3A, 9V/2A (18W)<br>Output: 5V/3A, 9V/2.22A,12V/1.67A (20W) |
| Supported technologies   | AFC/FCP/QC3.0/PD3.0                                                  |
| Warranty                 | 2 Years                                                              |
| In the box               | The BL10, Manual, Charging cable                                     |