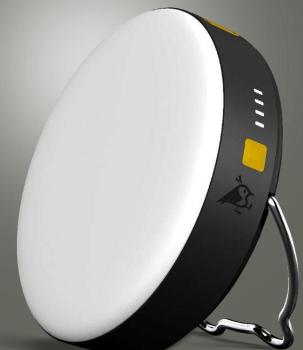

## Light up, everywhere.

Lightbird BL10 is a flexible light that illuminates the darkness with endless possibilities. With four light modes and up to 25 hours of usage time, you'll have enough light to last in most situations.

The Lightbird can stand, hang, or attach to surfaces with the built-in magnet.

Additionally, it features a built-in powerbank functionality that allows you to charge your devices on the go.