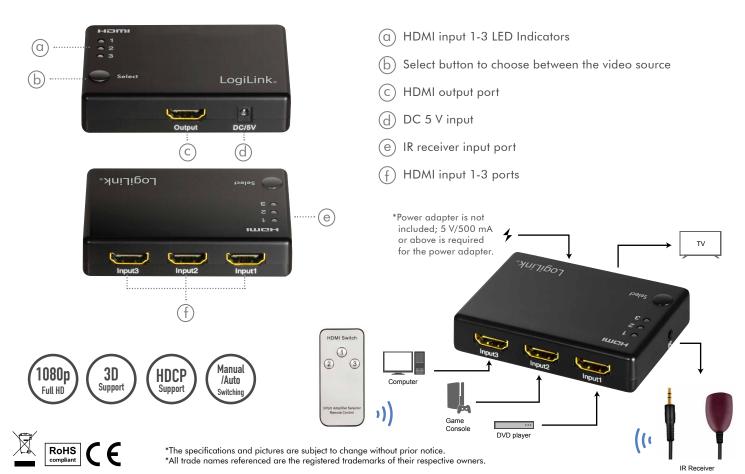

# LogiLink

**3x1 HDMI™ Switch** 1080p/60 Hz

Art. No.: HD0042

Designed for applications that require the routing of 3 sources to 1 compatible display device. It enables the reliable transmission at video resolutions up to 1080p@60 Hz. Features auto and manual switching modes for selection; instantly switching for a smooth video transition between HDMI ports.

#### Features:

- » Allows up to three HDMI sources to be connected to one HDMI display
- » Supports manual switching, remote switching or automatic switching
- » Resolution up to Full HD 1080p@60 Hz
- » Bandwidth: 2.5 Gbps/250 MHz per Channel
- » Supports 3D and HDCP pass-through
- » Supports Consumer Electronics Control (CEC)
- » Supports 12bit per channel (36bit all channels) deep color
- » Supports uncompressed audio such as LPCM
- » Supports compressed audio such as DTS, Dolby Digital (including DTS-HD Master Audio™ and Dolby TrueHD)

# **Specifications:**

| Input Ports                 | 3x HDMI-A female, 1x 3.5mm jack for IR                                                                    |
|-----------------------------|-----------------------------------------------------------------------------------------------------------|
| Output Port                 | 1x HDMI-A female                                                                                          |
| HDMI Version                | 1.3                                                                                                       |
| HDCP Version                | 1.3                                                                                                       |
| HDMI CEC                    | Yes                                                                                                       |
| Output Resolution           | 480i/60 Hz, 576i/50 Hz, 1080i/50/60 Hz, 480p/60 Hz, 576p/50 Hz,<br>720p/50/60 Hz, 1080p/24/25/30/50/60 Hz |
| Video Bandwith              | 2.5 Gbps/250 MHz                                                                                          |
| 3D Supporting               | Yes                                                                                                       |
| Input and output DDC signal | Yes                                                                                                       |
| Chassis Material            | ABS                                                                                                       |
| LED Indicator               | Yes                                                                                                       |
| IR Remote Support           | Yes                                                                                                       |
| Power Consumption           | 5 W max.                                                                                                  |
| Uncompressed Audio          | LPCM 7.1                                                                                                  |
| Compressed Audio            | DTS, Dolby Digital, DTS-HD Master Audio™, Dolby TrueHD                                                    |
| Operating Temperature       | 0°C–70°C                                                                                                  |
| Operating Humidity          | 10%–85% RH (no condensation)                                                                              |
| Storage Temperature         | -10°C-80°C                                                                                                |
| Storage Humidity            | 5%–90% RH (no condensation)                                                                               |
| Dimensions                  | 8x5.8x1.8 cm                                                                                              |
| Weight                      | 0.054 kg                                                                                                  |
|                             |                                                                                                           |

# Package Contents:

- » 1x 3x1 HDMI Switch
- » 1x Remote Control
- » 1x IR Receiver
- » 1x User Manual