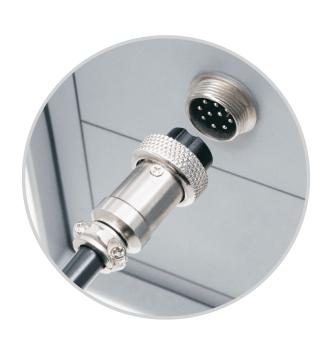

Best. Nr. 453 559

### **Datenblatt**

## M16 Circular Connector, 10 contacts, Wire to Panel

# Straight Female Plug and Panel Mount Male Socket









#### **Specification**

Number of Contacts: 10 Mating thread type: M16

#### Material

Shell: Nickel plated Zinc Alloy Insulation: Black Bakelite Contact: Silver plated Copper

#### Electrical

Operating voltage: 30V Rated current: 1A

Insulation resistance:  $100 \, M\Omega$  min. Contact resistance:  $10 \, m\Omega$  max.

#### Environment

Operation temperature: -20 to 85°C

Protect class: IP55 Termination: Solder

Suit Cable size: O.D. ø6.5mm max.

Wire guide: AWG 22 - 20

Conductor cross-section: 0.34 - 0.5mm<sup>2</sup>