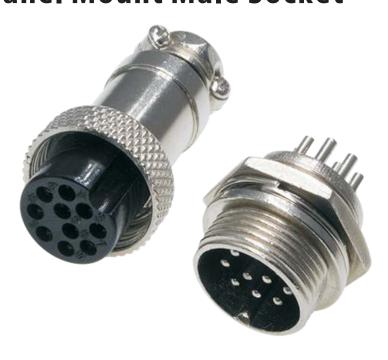

## M16 Circular Connector, 10 contacts, Wire to Panel

# Straight Female Plug and Panel Mount Male Socket

#### **Specification**

Number of Contacts: 10 Mating thread type: M16