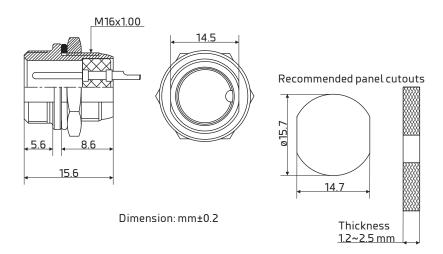

#### **Specification**

Number of Contacts: 10 Mating thread type: M16

#### Environment

Operation temperature: -20 to 85°C

Protect class: IP55 Termination: Solder

Suit Cable size: O.D. ø6.5mm max.

Wire guide: AWG 22 - 20

Conductor cross-section: 0.34 - 0.5mm<sup>2</sup>