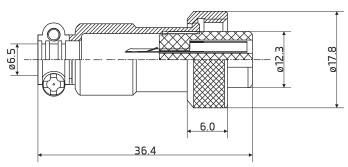

#### **Specification**

Number of Contacts: 10 Mating thread type: M16

#### Environment

Operation temperature: -20 to 85°C

Protect class: IP55 Termination: Solder

Suit Cable size: O.D. ø6.5mm max.

Wire guide: AWG 22 - 20

Conductor cross-section: 0.34 - 0.5mm<sup>2</sup>