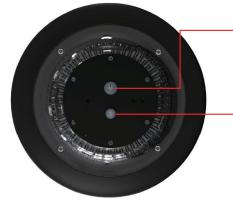

#### **ON/OFF/Switch Woke Mode**

- 1. Press the button 1st time, lamp flashes once and turns on to Sensor Mode.
- 2. Press the button 2nd time, lamp flashes twice and turns to Keep Lighting Mode.
- 3. Press the button 3rd time, lamp turns off.

#### Switch Lighting CCT

Please press this button to swith the color temperature.

## WALL LIGHT INSTALLATION

- 1. Drill 4 holes with a diameter of o 6mm and a depth of 45mm, fix the expansion plugs into the holes, then lock the base on the wall with screws(M4\*40mm).
- 2. Press the bigger button on the lamp to turn on the lamp and select desired work mode; press the smaller button to select desired lighting color.
- 3. Slide the lamp onto the base.
- 4. Tighten the anti-theft screw (M3\*25mm) to fix the lamp to the base.