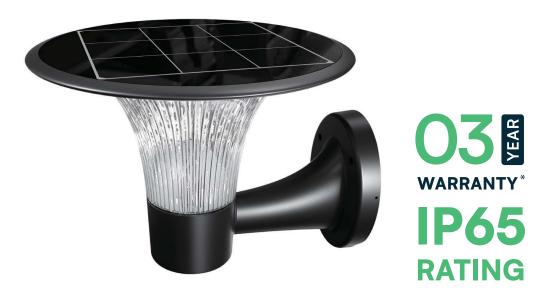

# **INSTRUCTION MANUAL**

SOLAR LED WALL LIGHT WITH SENSOR

# **TECHNICAL DATA**

|                     | I                                                                                                                                                                                                                                                                                            |
|---------------------|----------------------------------------------------------------------------------------------------------------------------------------------------------------------------------------------------------------------------------------------------------------------------------------------|
| MODEL               | VT-425 / VT-426 / VT-413                                                                                                                                                                                                                                                                     |
| SKU                 | 23004 / 23005 / 23006                                                                                                                                                                                                                                                                        |
| LUMENS              | 2200 LM                                                                                                                                                                                                                                                                                      |
| POWER               | 15W                                                                                                                                                                                                                                                                                          |
| LEDs                | SMD 2835x84 pcs                                                                                                                                                                                                                                                                              |
| MONO SOLAR PANEL    | DC 4.5V, 5.8W                                                                                                                                                                                                                                                                                |
| BATTARY PACK        | 32700, 3.2V, 6000mAh, 19.2Wh                                                                                                                                                                                                                                                                 |
| RADAR SENSOR        | 120° / 8 Meter                                                                                                                                                                                                                                                                               |
| BEAM ANGLE          | 360°                                                                                                                                                                                                                                                                                         |
| WORK MODES          | SENSOR MODE; Keep Lighting Mode                                                                                                                                                                                                                                                              |
| CHARNGING TIME      | 7 Hours strong sunshine to fully charge                                                                                                                                                                                                                                                      |
| LIGHTING TIME       | Upto 80 Hours                                                                                                                                                                                                                                                                                |
| INSTALLATION HEIGHT | 2-3 Meters                                                                                                                                                                                                                                                                                   |
| LIGHTING AREA       | 80m <sup>2</sup>                                                                                                                                                                                                                                                                             |
| HOUSING MATERIAL    | ABS+PC, Anti-UV, Anti-Oxidant, Fireproof                                                                                                                                                                                                                                                     |
| LAMP DIMENSION      | Wall Light 257x288.5x206.5mm<br>Pillar Light 257x257x217mm<br>Garden Light 257x257x879.7mm                                                                                                                                                                                                   |
| PACKING             | Wall Light: 1 x Solar Lamp, 1 x Base, 4 x Expansion Plugs & Screws,<br>1 x Anti-theft Screw, 1 x User Manual<br>Pillar Light: 1 x Solar Lamp, 1 x Base, 3 x Expansion Plugs & Screws,<br>1 x User Manual<br>Garden Light: 1 x Solar Lamp, 1 x Pole, 1 x Base, 7 x Screws,<br>1 x User Manual |
| WARRANTY            | 3 Years                                                                                                                                                                                                                                                                                      |

## WALL LIGHT INSTALLATION

- 1. Drill 4 holes with a diameter of o 6mm and a depth of 45mm, fix the expansion plugs into the holes, then lock the base on the wall with screws(M4\*40mm).
- 2. Press the bigger button on the lamp to turn on the lamp and select desired work mode; press the smaller button to select desired lighting color.
- 3. Slide the lamp onto the base.
- 4. Tighten the anti-theft screw (M3\*25mm) to fix the lamp to the base.