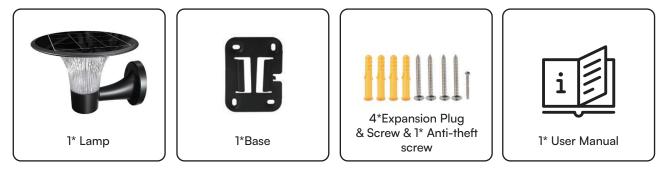

# **TECHNICAL DATA**

|                     | I                                                                                                                                                                                                                                                                                            |
|---------------------|----------------------------------------------------------------------------------------------------------------------------------------------------------------------------------------------------------------------------------------------------------------------------------------------|
| MODEL               | VT-425 / VT-426 / VT-413                                                                                                                                                                                                                                                                     |
| SKU                 | 23004 / 23005 / 23006                                                                                                                                                                                                                                                                        |
| LUMENS              | 2200 LM                                                                                                                                                                                                                                                                                      |
| POWER               | 15W                                                                                                                                                                                                                                                                                          |
| LEDs                | SMD 2835x84 pcs                                                                                                                                                                                                                                                                              |
| MONO SOLAR PANEL    | DC 4.5V, 5.8W                                                                                                                                                                                                                                                                                |
| BATTARY PACK        | 32700, 3.2V, 6000mAh, 19.2Wh                                                                                                                                                                                                                                                                 |
| RADAR SENSOR        | 120° / 8 Meter                                                                                                                                                                                                                                                                               |
| BEAM ANGLE          | 360°                                                                                                                                                                                                                                                                                         |
| WORK MODES          | SENSOR MODE; Keep Lighting Mode                                                                                                                                                                                                                                                              |
| CHARNGING TIME      | 7 Hours strong sunshine to fully charge                                                                                                                                                                                                                                                      |
| LIGHTING TIME       | Upto 80 Hours                                                                                                                                                                                                                                                                                |
| INSTALLATION HEIGHT | 2-3 Meters                                                                                                                                                                                                                                                                                   |
| LIGHTING AREA       | 80m <sup>2</sup>                                                                                                                                                                                                                                                                             |
| HOUSING MATERIAL    | ABS+PC, Anti-UV, Anti-Oxidant, Fireproof                                                                                                                                                                                                                                                     |
| LAMP DIMENSION      | Wall Light 257x288.5x206.5mm<br>Pillar Light 257x257x217mm<br>Garden Light 257x257x879.7mm                                                                                                                                                                                                   |
| PACKING             | Wall Light: 1 x Solar Lamp, 1 x Base, 4 x Expansion Plugs & Screws,<br>1 x Anti-theft Screw, 1 x User Manual<br>Pillar Light: 1 x Solar Lamp, 1 x Base, 3 x Expansion Plugs & Screws,<br>1 x User Manual<br>Garden Light: 1 x Solar Lamp, 1 x Pole, 1 x Base, 7 x Screws,<br>1 x User Manual |
| WARRANTY            | 3 Years                                                                                                                                                                                                                                                                                      |

## WALL LIGHT INSTALLATION

- 1. Drill 4 holes with a diameter of o 6mm and a depth of 45mm, fix the expansion plugs into the holes, then lock the base on the wall with screws(M4\*40mm).
- 2. Press the bigger button on the lamp to turn on the lamp and select desired work mode; press the smaller button to select desired lighting color.
- 3. Slide the lamp onto the base.
- 4. Tighten the anti-theft screw (M3\*25mm) to fix the lamp to the base.