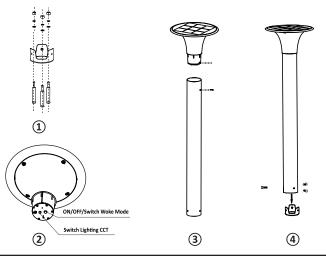

# **TECHNICAL DATA**

|                     | I                                                                                                                                                                                                                                                                                            |
|---------------------|----------------------------------------------------------------------------------------------------------------------------------------------------------------------------------------------------------------------------------------------------------------------------------------------|
| MODEL               | VT-425 / VT-426 / VT-413                                                                                                                                                                                                                                                                     |
| SKU                 | 23004 / 23005 / 23006                                                                                                                                                                                                                                                                        |
| LUMENS              | 2200 LM                                                                                                                                                                                                                                                                                      |
| POWER               | 15W                                                                                                                                                                                                                                                                                          |
| LEDs                | SMD 2835x84 pcs                                                                                                                                                                                                                                                                              |
| MONO SOLAR PANEL    | DC 4.5V, 5.8W                                                                                                                                                                                                                                                                                |
| BATTARY PACK        | 32700, 3.2V, 6000mAh, 19.2Wh                                                                                                                                                                                                                                                                 |
| RADAR SENSOR        | 120° / 8 Meter                                                                                                                                                                                                                                                                               |
| BEAM ANGLE          | 360°                                                                                                                                                                                                                                                                                         |
| WORK MODES          | SENSOR MODE; Keep Lighting Mode                                                                                                                                                                                                                                                              |
| CHARNGING TIME      | 7 Hours strong sunshine to fully charge                                                                                                                                                                                                                                                      |
| LIGHTING TIME       | Upto 80 Hours                                                                                                                                                                                                                                                                                |
| INSTALLATION HEIGHT | 2-3 Meters                                                                                                                                                                                                                                                                                   |
| LIGHTING AREA       | 80m <sup>2</sup>                                                                                                                                                                                                                                                                             |
| HOUSING MATERIAL    | ABS+PC, Anti-UV, Anti-Oxidant, Fireproof                                                                                                                                                                                                                                                     |
| LAMP DIMENSION      | Wall Light 257x288.5x206.5mm<br>Pillar Light 257x257x217mm<br>Garden Light 257x257x879.7mm                                                                                                                                                                                                   |
| PACKING             | Wall Light: 1 x Solar Lamp, 1 x Base, 4 x Expansion Plugs & Screws,<br>1 x Anti-theft Screw, 1 x User Manual<br>Pillar Light: 1 x Solar Lamp, 1 x Base, 3 x Expansion Plugs & Screws,<br>1 x User Manual<br>Garden Light: 1 x Solar Lamp, 1 x Pole, 1 x Base, 7 x Screws,<br>1 x User Manual |
| WARRANTY            | 3 Years                                                                                                                                                                                                                                                                                      |

#### BEFORE INSTALLATION PLEASE NOTE THE RADAR(奈) SHOULD TOWARD THE DESIRED AREA TO BE SENSED.

- 1. Drill 3 holes with a diameter of o 8mm and a depth of 65mm, fix the expansion bolts into the holes, then lock the base on the ground with flat washers, spring washers and nuts.
- 2. Press the bigger button on the lamp to turn on the lamp and select desired work mode; press the smaller button to select desired lighting color.
- 3. Insert the lamp into the pole with right direction, and fix it with screw (M4\*8mm).
- 4. Insert the pole (with the lamp installed) into the base, and then fix it with 3 screws (M5\*10mm).