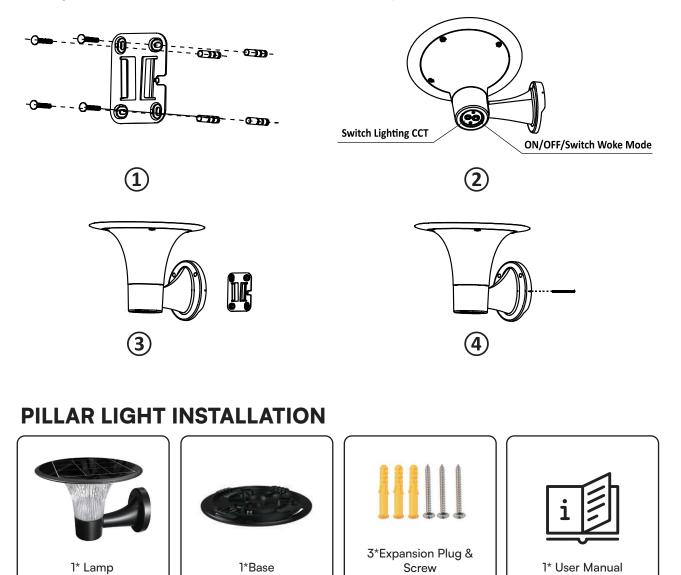

#### **ON/OFF/Switch Woke Mode**

- 1. Press the button 1st time, lamp flashes once and turns on to Sensor Mode.
- 2. Press the button 2nd time, lamp flashes twice and turns to Keep Lighting Mode.
- 3. Press the button 3rd time, lamp turns off.

#### Switch Lighting CCT

Please press this button to swith the color temperature.

## WALL LIGHT INSTALLATION

- 1. Drill 4 holes with a diameter of o 6mm and a depth of 45mm, fix the expansion plugs into the holes, then lock the base on the wall with screws(M4\*40mm).
- 2. Press the bigger button on the lamp to turn on the lamp and select desired work mode; press the smaller button to select desired lighting color.
- 3. Slide the lamp onto the base.
- 4. Tighten the anti-theft screw (M3\*25mm) to fix the lamp to the base.