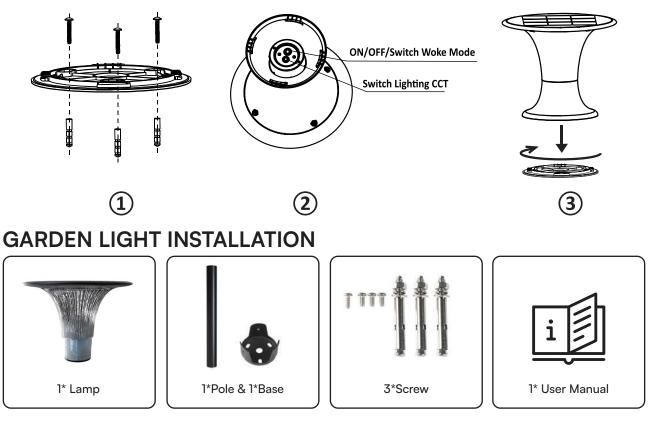

# **TECHNICAL DATA**

|                     | I                                                                                                                                                                                                                                                                                            |
|---------------------|----------------------------------------------------------------------------------------------------------------------------------------------------------------------------------------------------------------------------------------------------------------------------------------------|
| MODEL               | VT-425 / VT-426 / VT-413                                                                                                                                                                                                                                                                     |
| SKU                 | 23004 / 23005 / 23006                                                                                                                                                                                                                                                                        |
| LUMENS              | 2200 LM                                                                                                                                                                                                                                                                                      |
| POWER               | 15W                                                                                                                                                                                                                                                                                          |
| LEDs                | SMD 2835x84 pcs                                                                                                                                                                                                                                                                              |
| MONO SOLAR PANEL    | DC 4.5V, 5.8W                                                                                                                                                                                                                                                                                |
| BATTARY PACK        | 32700, 3.2V, 6000mAh, 19.2Wh                                                                                                                                                                                                                                                                 |
| RADAR SENSOR        | 120° / 8 Meter                                                                                                                                                                                                                                                                               |
| BEAM ANGLE          | 360°                                                                                                                                                                                                                                                                                         |
| WORK MODES          | SENSOR MODE; Keep Lighting Mode                                                                                                                                                                                                                                                              |
| CHARNGING TIME      | 7 Hours strong sunshine to fully charge                                                                                                                                                                                                                                                      |
| LIGHTING TIME       | Upto 80 Hours                                                                                                                                                                                                                                                                                |
| INSTALLATION HEIGHT | 2-3 Meters                                                                                                                                                                                                                                                                                   |
| LIGHTING AREA       | 80m <sup>2</sup>                                                                                                                                                                                                                                                                             |
| HOUSING MATERIAL    | ABS+PC, Anti-UV, Anti-Oxidant, Fireproof                                                                                                                                                                                                                                                     |
| LAMP DIMENSION      | Wall Light 257x288.5x206.5mm<br>Pillar Light 257x257x217mm<br>Garden Light 257x257x879.7mm                                                                                                                                                                                                   |
| PACKING             | Wall Light: 1 x Solar Lamp, 1 x Base, 4 x Expansion Plugs & Screws,<br>1 x Anti-theft Screw, 1 x User Manual<br>Pillar Light: 1 x Solar Lamp, 1 x Base, 3 x Expansion Plugs & Screws,<br>1 x User Manual<br>Garden Light: 1 x Solar Lamp, 1 x Pole, 1 x Base, 7 x Screws,<br>1 x User Manual |
| WARRANTY            | 3 Years                                                                                                                                                                                                                                                                                      |

#### BEFORE INSTALLATION PLEASE NOTE THE RADAR(奈) SHOULD TOWARD THE DESIRED AREA TO BE SENSED.

- 1. Drill 3 holes with a diameter of o 8mm and a depth of 65mm, fix the expansion plugs into the holes, then lock the base with screws (M5\*55mm).
- 2. Press the bigger button on the lamp to turn on the lamp and select desired work mode; press the smaller button to select desired lighting color.
- 3. Put the lamp into the clamping slot and rotate it clockwise to fix well.