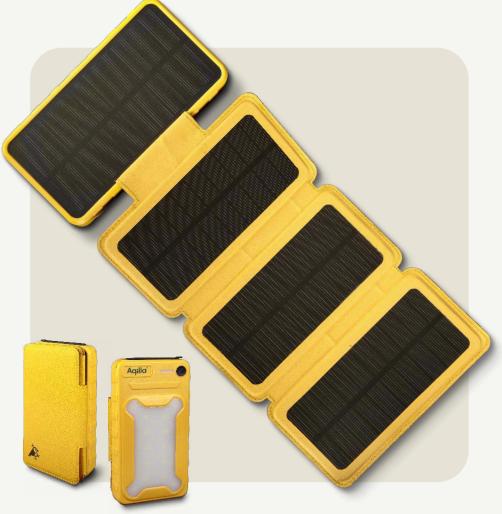

## **POWERBIRD BS10**

# SOLAR-**POWERBANK MIT** LICHT

**20W** POWER **DELIVERY** 

**IP54** 

WATER & DUST PROOF 200 LUMEN

LIGHT

# The power to immerse yourself in nature

Stay charged on your longest journeys with the Powerbird BS10. Its foldable solar panels keep devices powered up, while its rugged, waterproof design ensures durability in any conditions.

Plus, with a built-in 100 lumen light, illuminate your path wherever you go. Adventure awaits with this Powerbird by your side.