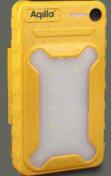

# The power to immerse yourself in nature

Stay charged on your longest journeys with the Powerbird BS10. Its foldable solar panels keep devices powered up, while its rugged, waterproof design ensures durability in any conditions.

Plus, with a built-in 100 lumen light, illuminate your path wherever you go. Adventure awaits with this Powerbird by your side.