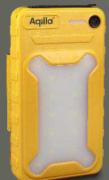

# The power to immerse yourself in nature

Stay charged on your longest journeys with the Powerbird BS10. Its foldable solar panels keep devices powered up, while its rugged, waterproof design ensures durability in any conditions.

Plus, with a built-in 100 lumen light, illuminate your path wherever you go. Adventure awaits with this Powerbird by your side.