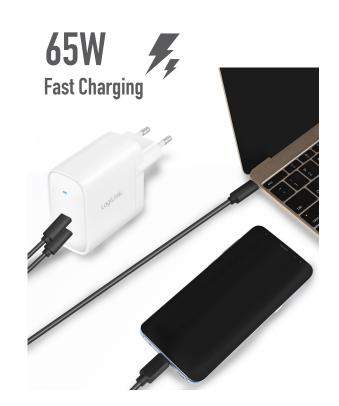

## **LogiLink**<sub>®</sub>

USB-C™ GaN 65 W Dual Ports Wall Charger

Art. No.: PA0283

GaN chargers are physically smaller, and conduct higher voltages than silicon-based chargers with better heat dissipation. Charge two smartphones, tablets or laptops at full speed with 65 W USB-C Power Delivery at home, in the office, or on-the-go.

**GaN Chargers** are smaller since they require much fewer components compared to silicon chargers.

They also work more efficiently at much higher voltages than silicon chargers.

Up to 65 W output for a variety of devices from tablets to smartphones; it powers your devices at incredible speeds.