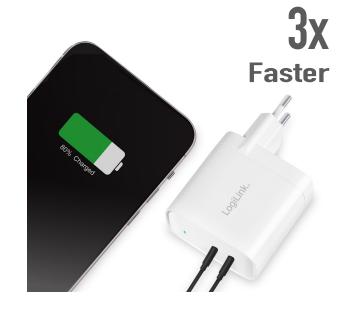

## **LogiLink**<sub>®</sub>

USB-C™ GaN 65 W Dual Ports Wall Charger

Art. No.: PA0283

GaN chargers are physically smaller, and conduct higher voltages than silicon-based chargers with better heat dissipation. Charge two smartphones, tablets or laptops at full speed with 65 W USB-C Power Delivery at home, in the office, or on-the-go.