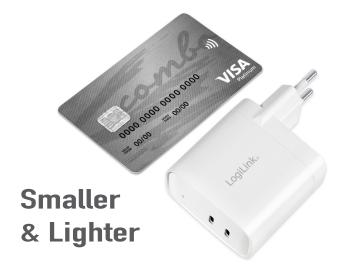

**GaN Chargers** are smaller since they require much fewer components compared to silicon chargers.

They also work more efficiently at much higher voltages than silicon chargers.

Up to 65 W output for a variety of devices from tablets to smartphones; it powers your devices at incredible speeds.