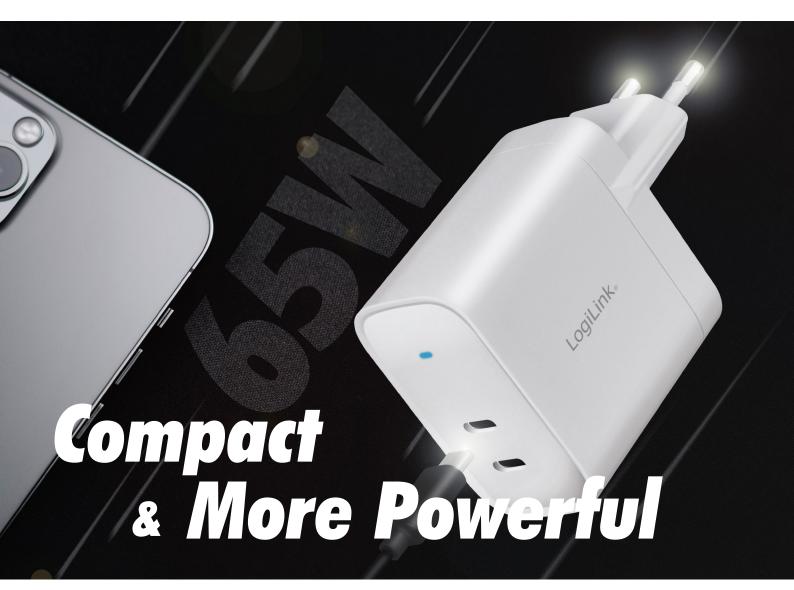

## **LogiLink**<sub>®</sub>

USB-C™ GaN 65 W Dual Ports Wall Charger

Art. No.: PA0283

GaN chargers are physically smaller, and conduct higher voltages than silicon-based chargers with better heat dissipation. Charge two smartphones, tablets or laptops at full speed with 65 W USB-C Power Delivery at home, in the office, or on-the-go.

**GaN Chargers** are smaller since they require much fewer components compared to silicon chargers.

They also work more efficiently at much higher voltages than silicon chargers.

Up to 65 W output for a variety of devices from tablets to smartphones; it powers your devices at incredible speeds.