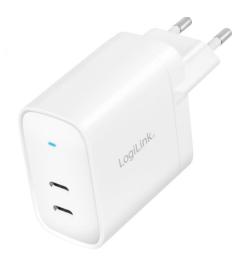

## **LogiLink**<sub>®</sub>

USB-C™ GaN 65 W Dual Ports Wall Charger

Art. No.: PA0283

GaN chargers are physically smaller, and conduct higher voltages than silicon-based chargers with better heat dissipation. Charge two smartphones, tablets or laptops at full speed with 65 W USB-C Power Delivery at home, in the office, or on-the-go.