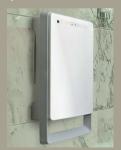

# TOUCH

# Elegance and technology, bathroom wall mounted fan heater with minimal tickness

Safe, silent, and smart: only 11 cm thick and with an ultra-flat design, the TOUCH digital heating fan will give your bathroom a hi-tech touch. Thanks to a completely renewed air circulation mechanism, this wall fan is extremely silent, while guaranteeing quick, even distribution of

heat in your bathroom, as well as heating your towels very quickly.
Forget waking up cold or damp bathrooms in the early morning:
TOUCH includes a programming function, to get a perfectly heated
bathroom at the time you want it.