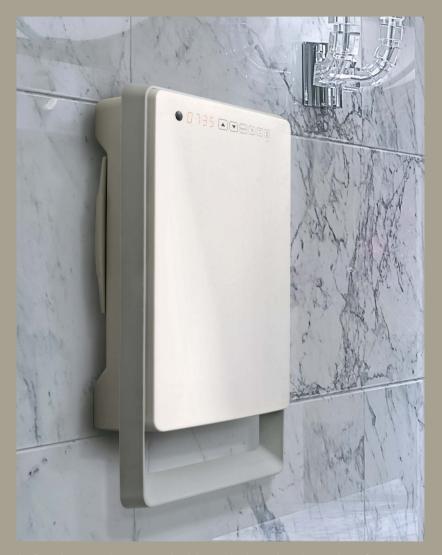

# Elegance and technology, bathroom wall mounted fan heater with minimal tickness

Safe, silent, and smart: only 11 cm thick and with an ultra-flat design, the TOUCH digital heating fan will give your bathroom a hi-tech touch. Thanks to a completely renewed air circulation mechanism, this wall fan is extremely silent, while guaranteeing quick, even distribution of

heat in your bathroom, as well as heating your towels very quickly.
Forget waking up cold or damp bathrooms in the early morning:
TOUCH includes a programming function, to get a perfectly heated
bathroom at the time you want it.

### Technical data

| Modello                                   | TOUCH Grigio               |
|-------------------------------------------|----------------------------|
| Ean Code                                  | 8019250000441              |
| Colors                                    | White with Grey towel rail |
| Dimensions in cm. (W x H x D)             | 50 x 30 X 11               |
| Power @ 230V                              | 1800W                      |
| Overall thickness product installed (cm.) | 11,5                       |
| Net Weight                                | 2,6 Kg                     |
| Thermostat                                | Electronic                 |