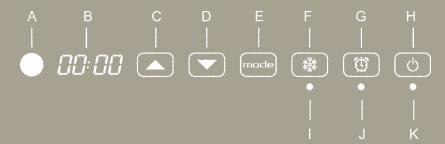

## Control System

prevention of freezing G-Programming H-Stand-by switch I-Freezingprevention indicator J-Programmed mode indicator K-Function indicator