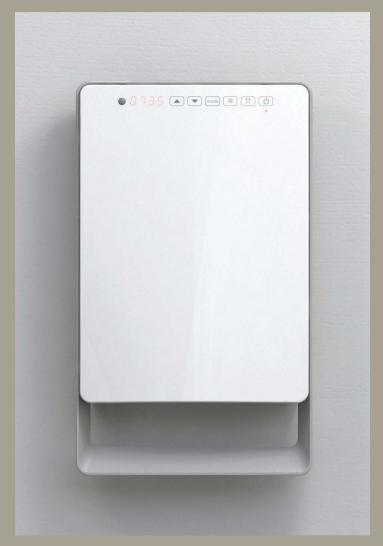

# Elegance and technology, bathroom wall mounted fan heater with minimal tickness

Safe, silent, and smart: only 11 cm thick and with an ultra-flat design, the TOUCH digital heating fan will give your bathroom a hi-tech touch. Thanks to a completely renewed air circulation mechanism, this wall fan is extremely silent, while guaranteeing quick, even distribution of

### Technical data

| Modello                                   | TOUCH Grigio               |
|-------------------------------------------|----------------------------|
| Ean Code                                  | 8019250000441              |
| Colors                                    | White with Grey towel rail |
| Dimensions in cm. (W x H x D)             | 50 x 30 X 11               |
| Power @ 230V                              | 1800W                      |
| Overall thickness product installed (cm.) | 11,5                       |
| Net Weight                                | 2,6 Kg                     |
| Thermostat                                | Electronic                 |