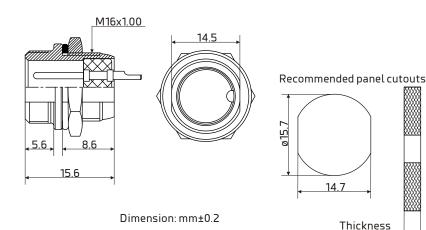

## Straight Female Plug and Panel Mount Male Socket

<u>Specification</u> Number of Contacts: 2 Mating thread type: M16

Material Shell: Nickel plated Zinc Alloy Insulation: Black Bakelite Contact: Silver plated Copper

Electrical Operating voltage: 250V Rated current: 7 A Insulation resistance: 100 MΩ min. Contact resistance: 10 mΩ max.

Environment Operation temperature: -20 to 85°C Protect class: IP55 Termination: Solder Suit Cable size: O.D. ø6.5mm max. Wire guide: AWG 16 - 14 Conductor cross-section: 1.3 - 2.1mm<sup>2</sup>