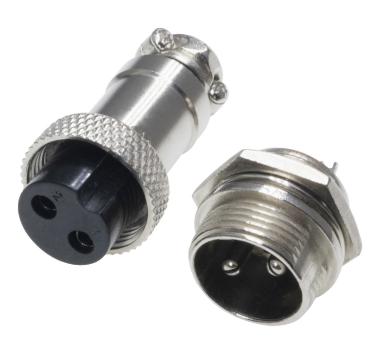

Best. Nr. 453 551

Datenblatt M16 Circular Connector, 2 contacts, Wire to Panel

## Straight Female Plug and Panel Mount Male Socket

<u>Specification</u> Number of Contacts: 2 Mating thread type: M16

Material Shell: Nickel plated Zinc Alloy Insulation: Black Bakelite Contact: Silver plated Copper