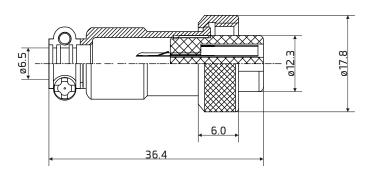

## Straight Female Plug and Panel Mount Male Socket

<u>Specification</u> Number of Contacts: 2 Mating thread type: M16

Material Shell: Nickel plated Zinc Alloy Insulation: Black Bakelite Contact: Silver plated Copper

Electrical Operating voltage: 250V Rated current: 7 A Insulation resistance: 100 MΩ min. Contact resistance: 10 mΩ max.

Environment Operation temperature: -20 to 85°C Protect class: IP55 Termination: Solder Suit Cable size: O.D. ø6.5mm max. Wire guide: AWG 16 - 14 Conductor cross-section: 1.3 - 2.1mm<sup>2</sup>