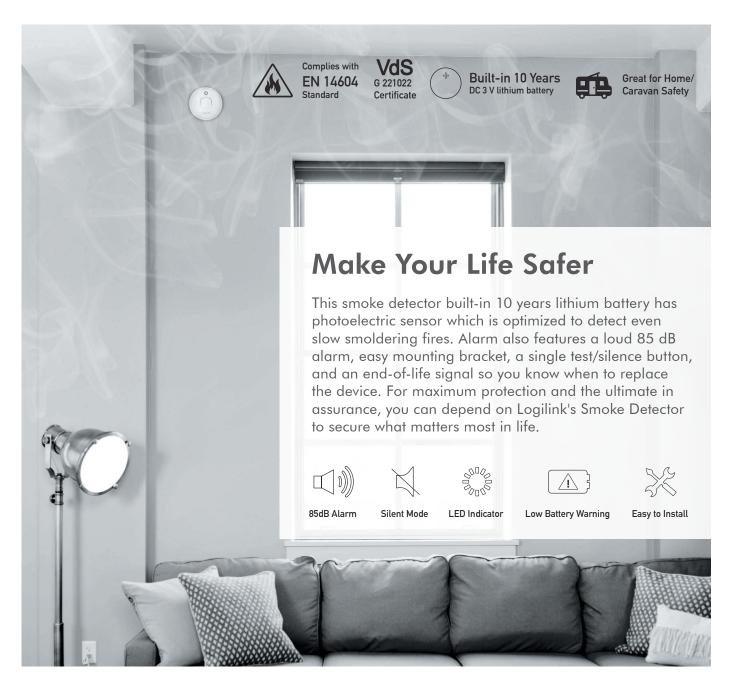

#### **Highly Accurate & Responsive**

Features photoelectric technology; the smoke detector responds to hazardous smoke quicker than traditional detectors. With an 85 dB alarm and a rapid flashing indicator, the alarm ensures complete protection by giving you enough time to control the fire or safely escape.

#### **Self-Test & Silent Function**

Built-in 3V lithium battery, which could keep for 10 years without replacing to protect environment. Comes with silent mode that allows you to avoid false alarms from cooking or steamy showers. Once pushed, silent mode is activated for only 10 minutes, then returns to normal functionality, thus keeping you and your family safe.

#### **Guaranteed Quality**

This smoke detector complies with the EN 14604 standard and with VdS approval G 221022, ensuring high quality and durability for home safety.

#### **Protects Your Family**

Place the smoke detector in anywhere you want to enhance the safety of your family; watches over you around the clock.