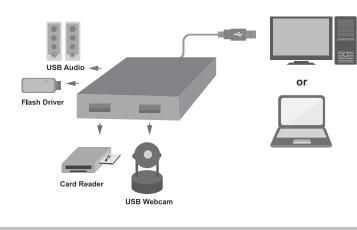

## **Feartures:**

- Compliant to USB1.1/2.0 Specification
- Supports USB2.0 High-Speed up to 480Mbps
- Supports 1x Up-stream port and 4x Down-stream ports
- Equipped with over-current Detection & Protection
- LED indicator
- Supports Windows 98SE/ME/2000/2003/XP/Vista/7/8/10, and Mac OS 10.x or above

## **Package Content:**

- 1 x Smile USB2.0 4-Port Hub
- 1 x User Manual