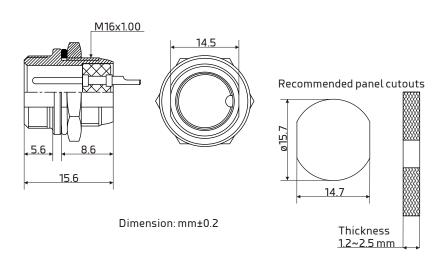

#### **Specification**

Number of Contacts: 3 Mating thread type: M16

#### Environment

Operation temperature: -20 to 85°C

Protect class: IP55 Termination: Solder

Suit Cable size: O.D. ø6.5mm max.

Wire guide: AWG 16 - 14

Conductor cross-section: 1.3 - 2.1mm<sup>2</sup>