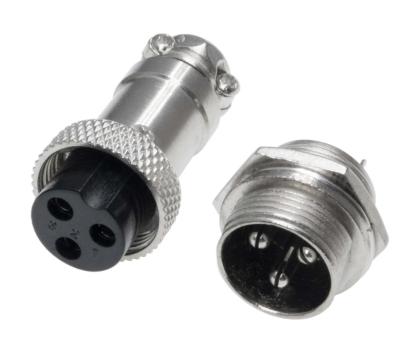

# M16 Circular Connector, 3 contacts, Wire to Panel

## Straight Female Plug and Panel Mount Male Socket

#### **Specification**

Number of Contacts: 3 Mating thread type: M16