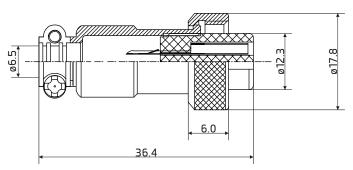

#### **Specification**

Number of Contacts: 3 Mating thread type: M16

#### Environment

Operation temperature: -20 to 85°C

Protect class: IP55 Termination: Solder

Suit Cable size: O.D. ø6.5mm max.

Wire guide: AWG 16 - 14

Conductor cross-section: 1.3 - 2.1mm<sup>2</sup>