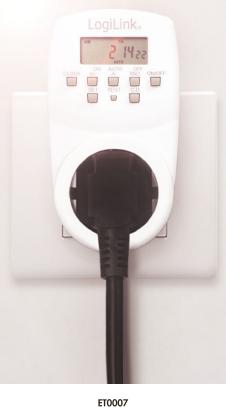

## LogiLink

Digital Time Switch

Art. No.: ET0007

Save power cleverly with Digital Time Switch to control electrical consumptions to the minute.

\*Nicht hintereinander stecken \*Do not plug in a row

\* The specifications and pictures are subject to change without notice. \*All trade names referenced are the registered namework of their respective owners.

# LogiLink

Digital Time Switch

Art. No.: ET0007

### Features:

- » Up to 20 different switch-on and off per day, can be programmed to the minute
- » Programs can be defined for certain days, for all days, for workdays, all days except Sunday, for Mon/Wed/Fri or Tue/Thu/Sat and also only for the weekend
- » The LCD display makes programming super-fast and convenient in the hand, the timer does not have to be plugged into the socket (built-in battery)
- » Outlet with child protection
- » Rating power: up to 1800W