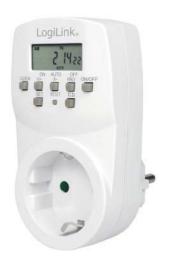

## LogiLink

Digital Time Switch

Art. No.: ET0007

Save power cleverly with Digital Time Switch to control electrical consumptions to the minute.

\*Nicht hintereinander stecken \*Do not plug in a row

\* The specifications and pictures are subject to change without notice. \*All trade names referenced are the registered namework of their respective owners.

# LogiLink

Digital Time Switch

Art. No.: ET0007

### Features:

- » Up to 20 different switch-on and off per day, can be programmed to the minute
- » Programs can be defined for certain days, for all days, for workdays, all days except Sunday, for Mon/Wed/Fri or Tue/Thu/Sat and also only for the weekend
- » The LCD display makes programming super-fast and convenient in the hand, the timer does not have to be plugged into the socket (built-in battery)
- » Outlet with child protection
- » Rating power: up to 1800W