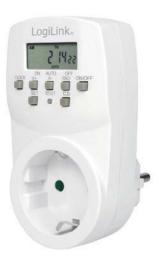

## LogiLink

Digital Time Switch

Art. No.: ET0007

Save power cleverly with Digital Time Switch to control electrical consumptions to the minute.

\*Nicht hintereinander stecken \*Do not plug in a row

\* The specifications and pictures are subject to change without notice. \*All trade names referenced are the registered namework of their respective owners.

# LogiLink

Digital Time Switch

Art. No.: ET0007

### Features:

- » Up to 20 different switch-on and off per day, can be programmed to the minute
- » Programs can be defined for certain days, for all days, for workdays, all days except Sunday, for Mon/Wed/Fri or Tue/Thu/Sat and also only for the weekend
- » The LCD display makes programming super-fast and convenient in the hand, the timer does not have to be plugged into the socket (built-in battery)
- » Outlet with child protection
- » Rating power: up to 1800W