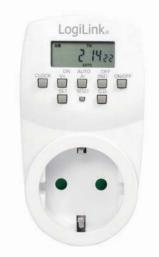

## LogiLink

Digital Time Switch

Art. No.: ET0007

Save power cleverly with Digital Time Switch to control electrical consumptions to the minute.

\*Nicht hintereinander stecken \*Do not plug in a row

\* The specifications and pictures are subject to change without notice. \*All trade names referenced are the registered namework of their respective owners.

### Features:

- » Up to 20 different switch-on and off per day, can be programmed to the minute
- » Programs can be defined for certain days, for all days, for workdays, all days except Sunday, for Mon/Wed/Fri or Tue/Thu/Sat and also only for the weekend
- » The LCD display makes programming super-fast and convenient in the hand, the timer does not have to be plugged into the socket (built-in battery)
- » Outlet with child protection
- » Rating power: up to 1800W