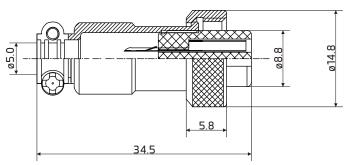

# Straight Female Plug and Panel Mount Male Socket

### **Specification**

Number of Contacts: 4 Mating thread type: M12