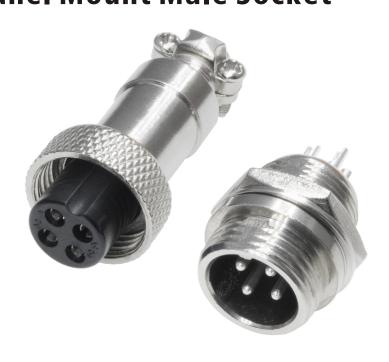

# Straight Female Plug and Panel Mount Male Socket

### **Specification**

Number of Contacts: 4 Mating thread type: M12