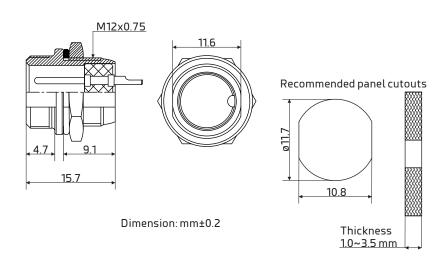

# Straight Female Plug and Panel Mount Male Socket

### **Specification**

Number of Contacts: 4 Mating thread type: M12