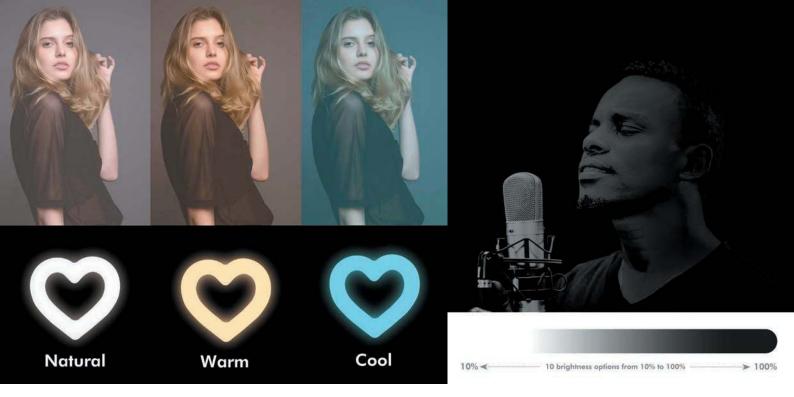

#### **Create Your Best Selfie**

The LED ring light is perfect for capturing flattering light. Lighting controls allows you to dim the brightness of the light and change the color temperature easily. It turns a dim room into a professional-looking environment with little effort.

## **Specifications:**

| <u>'</u>                      |                                                                             |
|-------------------------------|-----------------------------------------------------------------------------|
| USB Input                     | DC 5 V/2 A 10 W max.                                                        |
| LED Type                      | SMD LED                                                                     |
| LED Quantity                  | 9 W/96 PCS                                                                  |
| Energy Usage Consumption      | 7 kwh/1000 h                                                                |
| EEK (Energy Efficiency Class) | E                                                                           |
| Total Lumen                   | 1500 lm                                                                     |
| Correlated Colour Temperature | 3200 K/4500 K/6500 K                                                        |
| CRI (Color Rendering Index)   | 80,2 Ra                                                                     |
| Flicker Metric                | 0,01 W                                                                      |
| Stroboscopic Effect Metric    | 0,009 W                                                                     |
| Power Usage                   | 7 W                                                                         |
| Standby Power                 | 0,001 W                                                                     |
| Lifetime                      | 3000 hours                                                                  |
| In-line Controls              | Yes, color mode, brightness, light effect, temperature modes, On/Off switch |
| Dimmable                      | 15 RGB color mode                                                           |
| 3 Color Temperature Modes     | Natural, Warm, Cool                                                         |
| Light Effects                 | 17 Dynamic                                                                  |
| Power By                      | USB powered                                                                 |
| Operating Temperature         | -15–35 °C                                                                   |
| Operating Humidity            | 10–95% RH (no condensation)                                                 |
| Storage Temperature           | 20–30 °C                                                                    |
| Storage Humidity              | 10–50% RH (no condensation)                                                 |
| Material                      | ABS                                                                         |
| Dimensions                    | 38,5x15,8x3 cm (tripod included)                                            |
| Weight                        | 0,295 kg (tripod included)                                                  |
| Cable Length                  | 1,98 m                                                                      |
| With Tripod                   | Yes                                                                         |
|                               |                                                                             |