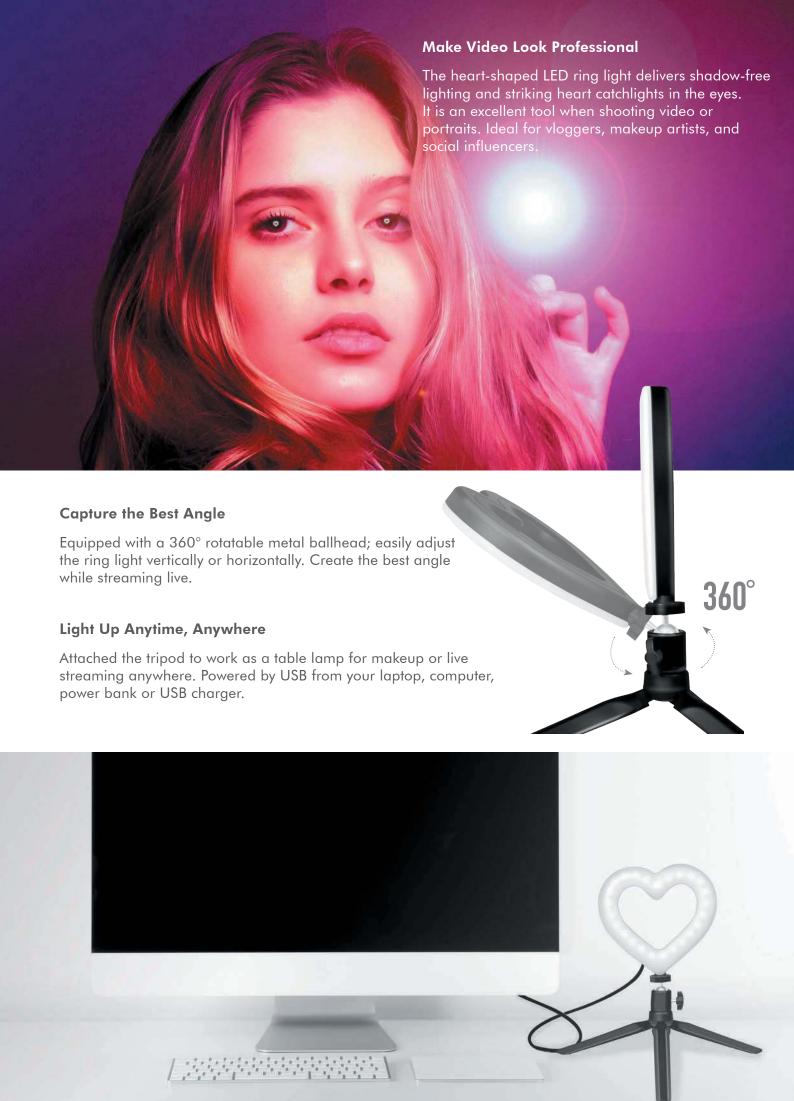

#### **Create Your Best Selfie**

The LED ring light is perfect for capturing flattering light. Lighting controls allows you to dim the brightness of the light and change the color temperature easily. It turns a dim room into a professional-looking environment with little effort.

#### **Level Up Your Live Streaming**

Design your own personalized photos or videos on social media by switching between 15 RGB color modes and 17 dynamic light effects. It's easy to create the best lighting environments.