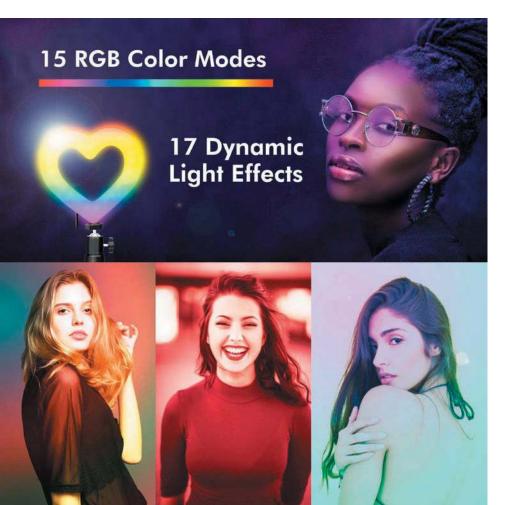

# SHOW YOUR COLORS

The Heart-shaped LED Ring Light has the ability to change between 15 colors and has unique moods with the 17 dynamic light effects. Great for creating the perfect vibe with your favorite colors.

15 RGB Color Modes

Adjustable Brightness

17 Dynamic Light Effects

USB Powered

3 Color Temperatures

Rotation

#### **Level Up Your Live Streaming**

Design your own personalized photos or videos on social media by switching between 15 RGB color modes and 17 dynamic light effects. It's easy to create the best lighting environments.