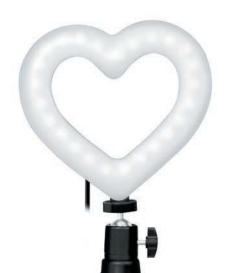

# LogiLink

Heart-Shaped LED Ring Light with Tripod

Art. No.: **AA0155** 

# SHOW YOUR COLORS

The Heart-shaped LED Ring Light has the ability to change between 15 colors and has unique moods with the 17 dynamic light effects. Great for creating the perfect vibe with your favorite colors.

## **Package Contents:**

- » 1x Heart-Shaped LED Ring Light
- » 1x Metal Ballhead
- » 1x Tripod
- » 1x User Manual