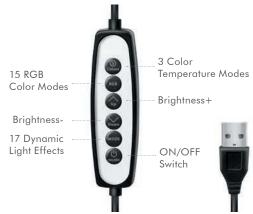

15 RGB Color Modes

Adjustable Brightness

17 Dynamic Light Effects

USB Powered

3 Color Temperatures

Rotation

## **Specifications:**

| <u>'</u>                      |                                                                             |
|-------------------------------|-----------------------------------------------------------------------------|
| USB Input                     | DC 5 V/2 A 10 W max.                                                        |
| LED Type                      | SMD LED                                                                     |
| LED Quantity                  | 9 W/96 PCS                                                                  |
| Energy Usage Consumption      | 7 kwh/1000 h                                                                |
| EEK (Energy Efficiency Class) | E                                                                           |
| Total Lumen                   | 1500 lm                                                                     |
| Correlated Colour Temperature | 3200 K/4500 K/6500 K                                                        |
| CRI (Color Rendering Index)   | 80,2 Ra                                                                     |
| Flicker Metric                | 0,01 W                                                                      |
| Stroboscopic Effect Metric    | 0,009 W                                                                     |
| Power Usage                   | 7 W                                                                         |
| Standby Power                 | 0,001 W                                                                     |
| Lifetime                      | 3000 hours                                                                  |
| In-line Controls              | Yes, color mode, brightness, light effect, temperature modes, On/Off switch |
| Dimmable                      | 15 RGB color mode                                                           |
| 3 Color Temperature Modes     | Natural, Warm, Cool                                                         |
| Light Effects                 | 17 Dynamic                                                                  |
| Power By                      | USB powered                                                                 |
| Operating Temperature         | -15–35 °C                                                                   |
| Operating Humidity            | 10–95% RH (no condensation)                                                 |
| Storage Temperature           | 20–30 °C                                                                    |
| Storage Humidity              | 10–50% RH (no condensation)                                                 |
| Material                      | ABS                                                                         |
| Dimensions                    | 38,5x15,8x3 cm (tripod included)                                            |
| Weight                        | 0,295 kg (tripod included)                                                  |
| Cable Length                  | 1,98 m                                                                      |
| With Tripod                   | Yes                                                                         |
|                               |                                                                             |