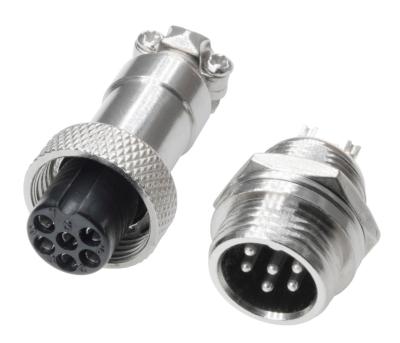

## M12 Circular Connector, 6 contacts, Wire to Panel

### Straight Female Plug and Panel Mount Male Socket

### **Specification**

Number of Contacts: 6 Mating thread type: M12

### Material

Shell: Nickel plated Zinc Alloy Insulation: Black Bakelite Contact: Silver plated Copper