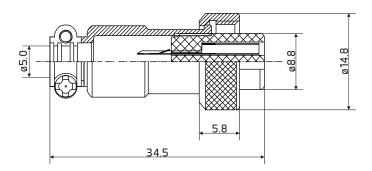

### Environment

Operation temperature: -20 to 85°C

Protect class: IP55 Termination: Solder

Suit Cable size: O.D. ø5mm max.

Wire guide: AWG 22 - 20

Conductor cross-section: 0.34 - 0.5 mm<sup>2</sup>