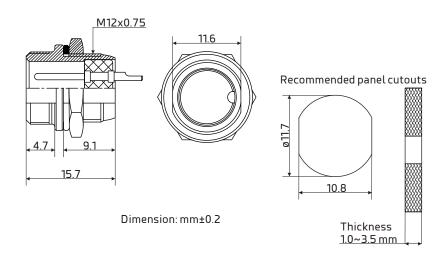

### **Specification**

Number of Contacts: 6 Mating thread type: M12

### Environment

Operation temperature: -20 to 85°C

Protect class: IP55 Termination: Solder

Suit Cable size: O.D. ø5mm max.

Wire guide: AWG 22 - 20

Conductor cross-section: 0.34 - 0.5 mm<sup>2</sup>