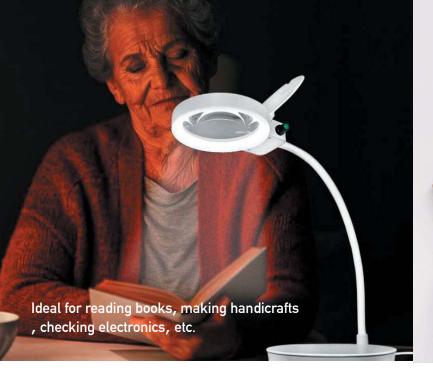

## Magnifying Desk Glass Lamp 8/36 Diopter

Art. No.: **WZ006**7

- » The magnifying lamp has a 10 cm clear glass lens with 200% and 900% magnification, which makes small, details that are difficult to see clear.
- » Flexible gooseneck that can be bent to any angle you desired.
- » Flip up lens cover protects magnifier lens from dust and scratches when not in use.