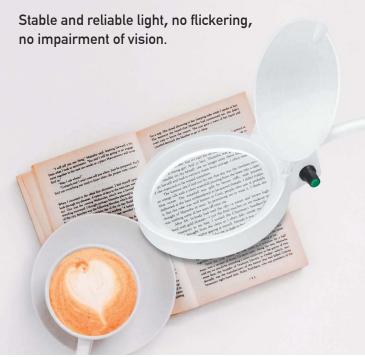

## Magnifying Desk Glass Lamp 8/36 Diopter

Art. No.: **WZ006**7

- » The magnifying lamp has a 10 cm clear glass lens with 200% and 900% magnification, which makes small, details that are difficult to see clear.
- » Flexible gooseneck that can be bent to any angle you desired.
- » Flip up lens cover protects magnifier lens from dust and scratches when not in use.