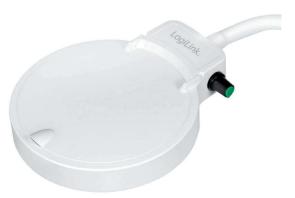

## Magnifying Desk Glass Lamp 8/36 Diopter

Art. No.: **WZ006**7

- » The magnifying lamp has a 10 cm clear glass lens with 200% and 900% magnification, which makes small, details that are difficult to see clear.
- » Flexible gooseneck that can be bent to any angle you desired.
- » Flip up lens cover protects magnifier lens from dust and scratches when not in use.

#### **Package Contents:**

- » 1x Magnifying Glass Lamp
- » 1x Cleaning Cloth
- » 1x User Manual