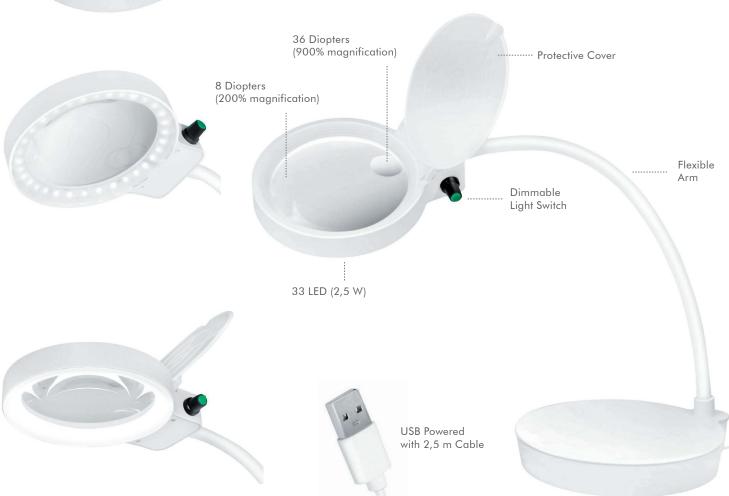

## Magnifying Desk Glass Lamp 8/36 Diopter

Art. No.: **WZ006**7

- » The magnifying lamp has a 10 cm clear glass lens with 200% and 900% magnification, which makes small, details that are difficult to see clear.
- » Flexible gooseneck that can be bent to any angle you desired.
- » Flip up lens cover protects magnifier lens from dust and scratches when not in use.

#### **Specifications:**

| D D.                          | LICD navvora                    |
|-------------------------------|---------------------------------|
| Power By                      | USB powered                     |
| Input Power                   | 5 V/ 1 A                        |
| LED Type                      | SMD LED                         |
| LED Quantity                  | 2,5 W/33 PCS                    |
| Energy Usage Consumption      | 2,5 kwh/1000 h                  |
| EEK (Energy Efficiency Class) | C                               |
| Color Temperature             | 6800 K                          |
| Luminous Flux                 | 400 lm                          |
| CRI (Color Rendering Index)   | 85,1 Ra                         |
| Flicker Metric                | 0,03 W                          |
| Stroboscopic Effect Metric    | 0,01 W                          |
| Power Usage                   | 6,5 W                           |
| Lifetime                      | 3000 hours                      |
| Lens Material                 | Glass                           |
| Lens Size                     | 10,2 cm                         |
| Operating Temperature         | -10–40 °C                       |
| Operating Humidity            | 15–50% RH (no condensation)     |
| Storage Temperature           | -10-40 °C                       |
| Storage Humidity              | 15–50% RH (no condensation)     |
| Housing Material              | ABS, Metal Hose, Silicone, PMMA |
| Cable length                  | 2,5 m                           |
| Dimensions                    | 57,5x19x19,2 cm                 |
| Weight                        | 1,132 kg                        |
|                               |                                 |