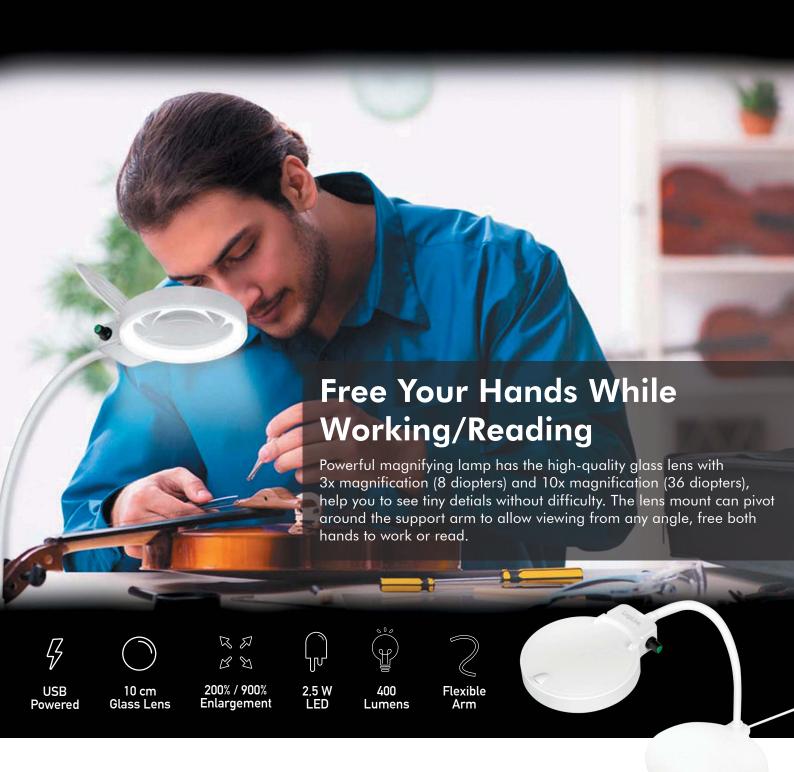

## Magnifying Desk Glass Lamp 8/36 Diopter

Art. No.: **WZ006**7

- » The magnifying lamp has a 10 cm clear glass lens with 200% and 900% magnification, which makes small, details that are difficult to see clear.
- » Flexible gooseneck that can be bent to any angle you desired.
- » Flip up lens cover protects magnifier lens from dust and scratches when not in use.

#### **Specifications:**

| D D.                          | LICD navvora                    |
|-------------------------------|---------------------------------|
| Power By                      | USB powered                     |
| Input Power                   | 5 V/ 1 A                        |
| LED Type                      | SMD LED                         |
| LED Quantity                  | 2,5 W/33 PCS                    |
| Energy Usage Consumption      | 2,5 kwh/1000 h                  |
| EEK (Energy Efficiency Class) | C                               |
| Color Temperature             | 6800 K                          |
| Luminous Flux                 | 400 lm                          |
| CRI (Color Rendering Index)   | 85,1 Ra                         |
| Flicker Metric                | 0,03 W                          |
| Stroboscopic Effect Metric    | 0,01 W                          |
| Power Usage                   | 6,5 W                           |
| Lifetime                      | 3000 hours                      |
| Lens Material                 | Glass                           |
| Lens Size                     | 10,2 cm                         |
| Operating Temperature         | -10–40 °C                       |
| Operating Humidity            | 15–50% RH (no condensation)     |
| Storage Temperature           | -10-40 °C                       |
| Storage Humidity              | 15–50% RH (no condensation)     |
| Housing Material              | ABS, Metal Hose, Silicone, PMMA |
| Cable length                  | 2,5 m                           |
| Dimensions                    | 57,5x19x19,2 cm                 |
| Weight                        | 1,132 kg                        |
|                               |                                 |