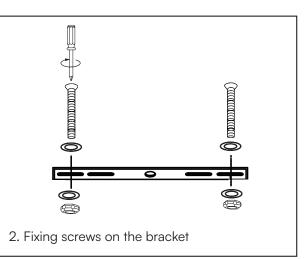

### **INSTALLATION DIAGRAM**

- Switch off the power before starting the installation.
- Drill a hole of 6mm diameter on the ceiling push the plastic fitting into the hole
- Tightly firm locked 4 to 2
- Put 7 bottom plate and insert the lamp body, keep the suspension cables in a vertical direction.
- Hang the lamp using the hanging wire.