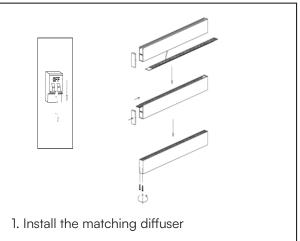

### **INSTALLATION DIAGRAM**

- Switch off the power before starting the installation.
- Drill a hole of 6mm diameter on the ceiling push the plastic fitting into the hole
- Tightly firm locked 4 to 2
- Put 7 bottom plate and insert the lamp body, keep the suspension cables in a vertical direction.
- Hang the lamp using the hanging wire.