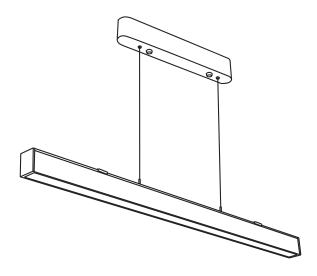

### **INSTALLATION DIAGRAM**

- Switch off the power before starting the installation.
- Drill a hole of 6mm diameter on the ceiling push the plastic fitting into the hole
- Tightly firm locked 4 to 2
- Put 7 bottom plate and insert the lamp body, keep the suspension cables in a vertical direction.
- Hang the lamp using the hanging wire.