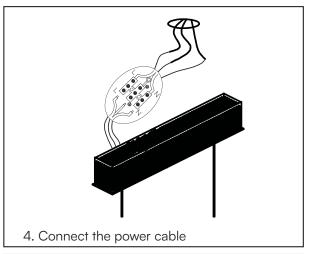

### **INSTALLATION DIAGRAM**

- Switch off the power before starting the installation.
- Drill a hole of 6mm diameter on the ceiling push the plastic fitting into the hole
- Tightly firm locked 4 to 2
- Put 7 bottom plate and insert the lamp body, keep the suspension cables in a vertical direction.
- Hang the lamp using the hanging wire.