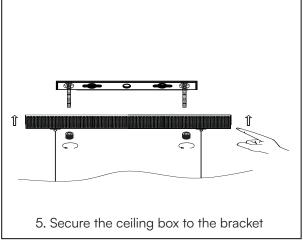

### **INSTALLATION DIAGRAM**

- Switch off the power before starting the installation.
- Drill a hole of 6mm diameter on the ceiling push the plastic fitting into the hole
- Tightly firm locked 4 to 2
- Put 7 bottom plate and insert the lamp body, keep the suspension cables in a vertical direction.
- Hang the lamp using the hanging wire.