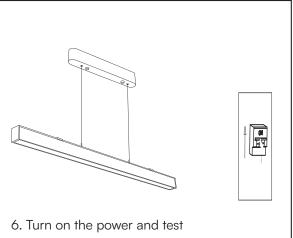

### **INSTALLATION DIAGRAM**

- Switch off the power before starting the installation.
- Drill a hole of 6mm diameter on the ceiling push the plastic fitting into the hole
- Tightly firm locked 4 to 2
- Put 7 bottom plate and insert the lamp body, keep the suspension cables in a vertical direction.
- Hang the lamp using the hanging wire.