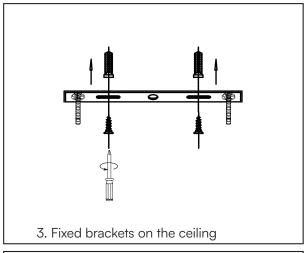

### **INSTALLATION DIAGRAM**

- Switch off the power before starting the installation.
- Drill a hole of 6mm diameter on the ceiling push the plastic fitting into the hole
- Tightly firm locked 4 to 2
- Put 7 bottom plate and insert the lamp body, keep the suspension cables in a vertical direction.
- Hang the lamp using the hanging wire.