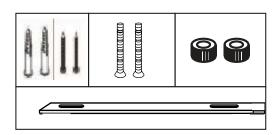

### **INSTALLATION DIAGRAM**

- Switch off the power before starting the installation.
- Drill a hole of 6mm diameter on the ceiling push the plastic fitting into the hole
- Tightly firm locked 4 to 2
- Put 7 bottom plate and insert the lamp body, keep the suspension cables in a vertical direction.
- Hang the lamp using the hanging wire.