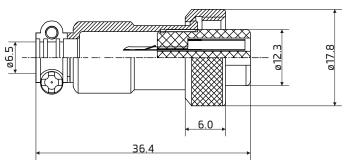

## **Specification**

Number of Contacts: 9 Mating thread type: M16

#### Environment

Operation temperature: -20 to 85°C

Protect class: IP55 Termination: Solder

Suit Cable size: O.D. ø6.5mm max.

Wire guide: AWG 22 - 20

Conductor cross-section: 0.34 - 0.5mm<sup>2</sup>