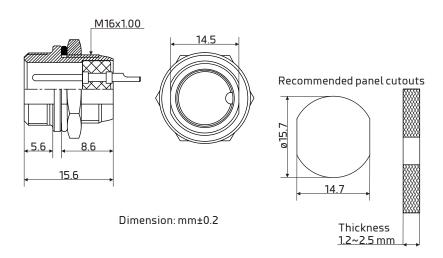

## **Specification**

Number of Contacts: 9 Mating thread type: M16

#### Environment

Operation temperature: -20 to 85°C

Protect class: IP55 Termination: Solder

Suit Cable size: O.D. ø6.5mm max.

Wire guide: AWG 22 - 20

Conductor cross-section: 0.34 - 0.5mm<sup>2</sup>