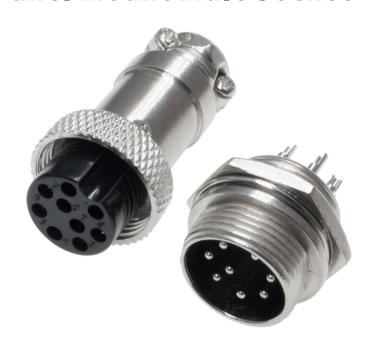

# M16 Circular Connector, 9 contacts, Wire to Panel

# Straight Female Plug and Panel Mount Male Socket

## **Specification**

Number of Contacts: 9 Mating thread type: M16